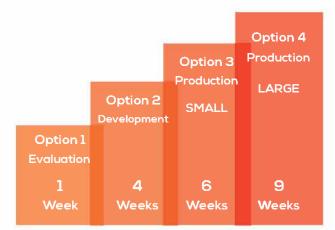

## **Flexible Deployment Options**

#### **Discover the Potential of Mobile**

Innovapptive has pioneered agile and scalable approaches to SAP Mobility using a phased approach with rapid iterative cycles allowing for swift 30 to 60 day deployment and immediate hands-on experiences for the customer. We have applied these approaches to helping organizations identify the potential for Mobility by rapid development of our pre-packaged solutions. This makes it possible to look into what can be achieved with the SAP Mobile Platform – considering what the relevant business scenarios might be and to find a suitable model to create proof points within SAP Mobile Platform.