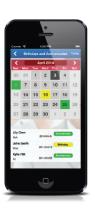

#### Key Features and Value Drivers

- ▼ Team View: Provides access to employee leave requests, awaiting leave request approvals and personal events such as birthday's and anniversaries.
- ▼ Task Monitoring: Monitor employee tasks such as probation periods, mandatory training deadlines, performance reviews and benefits enrollment, to enable managers proactively drive HR compliance.
- Organization Structure: Provides a graphical view of an employee's organization structure, with their contact information such as phone and email.
- ▶ Learning: Provide managers the ability to sign up employees to mandatory trainings, to align with overall corporate objectives and strategy.
- ★ Cost Monitoring: Notifies managers on cost variances and provides a 360° view of their department finances, drill down and correction request functions.