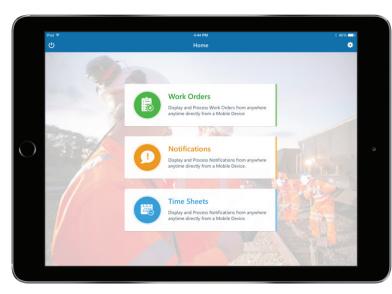

#### **Value Drivers**

- Receive and update work orders.
- · Get directions with GIS and GPS.
- View installed-base listings and access equipment, details, dependencies, and maintenance history.
- View interactive part schematics (with the SAP Visual Enterprise Viewer mobile app).
- Follow guided workflows, steps, and instructions.

- Install and geotag equipment.
- Perform maintenance, inspections, and repairs.
- Track and automatically report status, progress, and location.
- Capture readings, measurements, and photos.
- Record problems, actions, time, parts, and materials.
- Create work orders and notifications on the spot.

#### **Business Benefits**

- Extend and improve asset life and reliability.
- Increase plant, fleet, and equipment performance.
- Improve workforce safety and productivity.
- Reduce accidents, failures, and outages.
- Reduce unplanned downtime and maintenance backlog.
- Improve first-time resolution ratesIncreased efficiency of