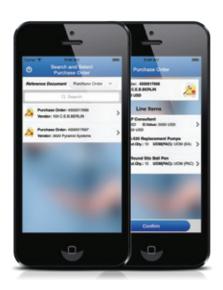

### Real Time Updates of Inbound Inventory Items

In busy receiving operations, workers often must choose between following established procedures or getting the job done. Too often, corners get cut and paperwork get errors. As a result, enterprises have to deal with inaccurate inventory records or delayed accurate inventory information. Innovapptive's mConfirm mobile app allows for easy processing of inbound inventory items and provides enterprises and inventory managers real-time visibility into inventory levels and eliminates human errors.

# Eliminate Blocked Invoices In Self-Service Procurement

For non-inventory expense items, such as office supplies or office furniture, several enterprises have adopted a self-service procurement model to create and manage their requisitions. Self-service procurement relieves enterprises' purchasing department of a huge administrative burden, but an untimely entry of a goods receipt or service entry sheet, offsets these benefits and transfers the burden to your accounts payable department. Innovapptive's mConfirm mobile app eliminates your GR/IR reconciliation headaches and allows requesters to create a goods receipt or a service entry sheet with a few clicks. The mobile app sends out proactive blocked invoice push notifications to drive requesters to create the receipt.

# Automate SAP Service Procurement with Mobile OCR

SAP service procurement mandates a service based invoice, which means, a requester /plant contact must enter a service entry sheet, before an invoice receipt. However, more often than not, requesters don't enter the service entry sheet in a timely manner and requires accounts payable to manually chase concerned employees. The mConfirm mobile app comes pre-packaged with an SAP certified add-on for accounts payable to upload service purchase order invoice images and then route it to a requester for resolution. Requester receives these invoices through push notifications and click on the OCR function to retrieve the lines items from the PO or from the invoice itself. (For unplanned service line items)